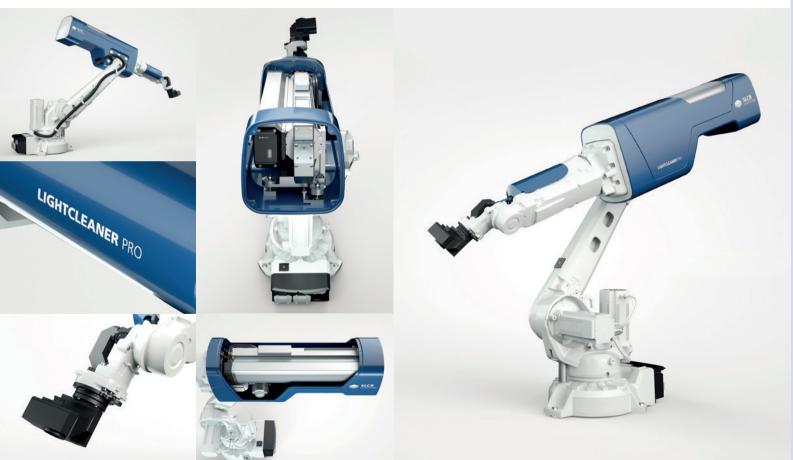

#### LIGHTCLEANER PRO

#### Convincing in all details:

- High precision in all treatment areas (sharp-edged)
- Continuous, smooth transition even in changes of contours
- Proven gentle surface treatment
- Very clean performance, no pre-treatment, no mechanical re-works required
- Easy integration in existing production lines or as stand-alone solution, modularly expansible
- Full automation guarantees a consistant perfect quality
- Reliable process with improved profitability