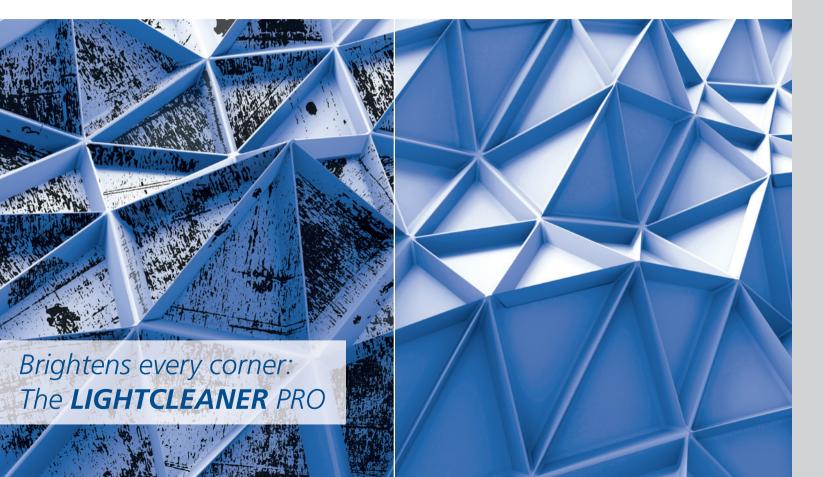

#### LIGHTCLEANER PRO

# Surface treatment in a new dimension

- Cleaning, De-coating, Preparation even complex 3D structures
- Improved accessibility due to 6-axis head movement
- Free rotatable scanning line (360°)
- Treatment of various shapes and contours
- Easiest processing of complex structures without maskings
- On- and off-line programming
- Laser power from 100 300 watt

Examples for complex 3D surfaces, treated with the new **LIGHTCLEANER** PRO